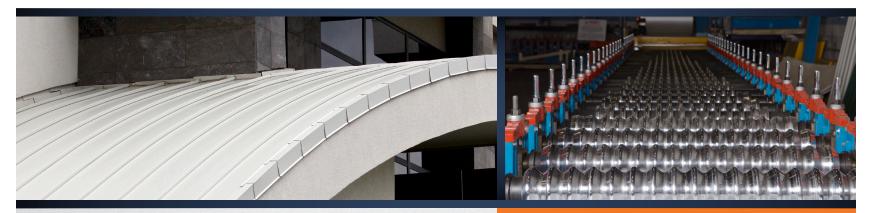

## METAL ROOFING

Whether you are keeping water off a roof for a lifetime, closing a building envelope with a stylish clean approach, or cladding a site structure for the last time, we have the right profile for your needs.

We offer two hidden fastener profiles, including snap lock/nail strip and mechanical lock, in a variety of seam heights and widths.

Generally speaking, exposed fastener profiles are used for industrial, economy, and general cladding. Hidden fastener profiles are used for high end commercial structures, luxury homes, and long term value-oriented projects. Let us help you select the right profile for your project.