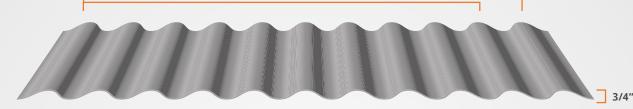

## CORRUGATED

An extremely strong panel that uses a repeating wave pattern in its design.

## **CORRUGATED**

An extremely strong panel that uses a repeating wave pattern in its design. Corrugated panels are used inside and outside, and may be run horizontally or vertically. Whether covering a basic agricultural structure or creating a featured area in a brew-pub, our well-known corrugated panels provide strength, visual appeal, unique aesthetic, and practical coverage.