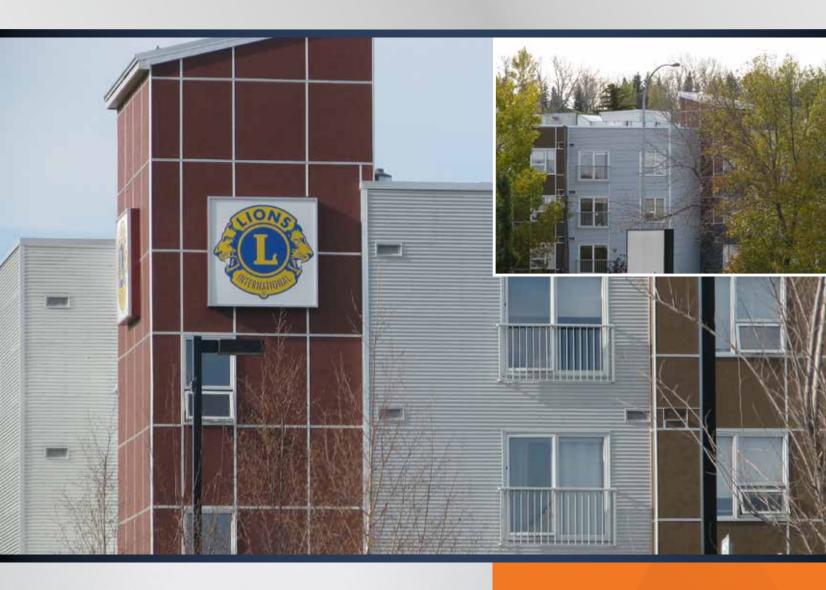

## **CORRUGATED**

An extremely strong panel that uses a repeating wave pattern in its design. Corrugated panels are used inside and outside, and may be run horizontally or vertically. Whether covering a basic agricultural structure or creating a featured area in a brew-pub, our well-known corrugated panels provide strength, visual appeal, unique aesthetic, and practical coverage.