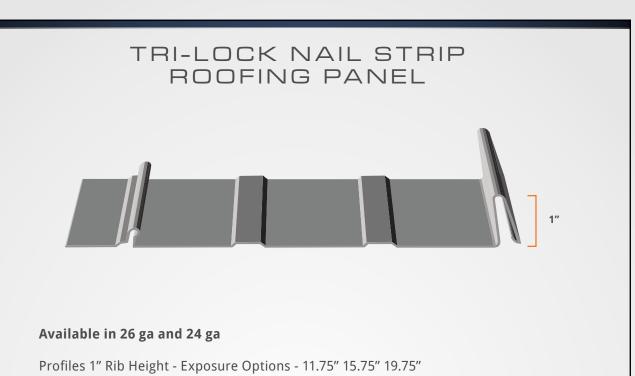

## **SNAP LOCK**

A great utilitarian panel, providing the added protection of hidden fasteners while permitting faster installation with its snap-down seam and a nail/screw fastening strip. Snap lock panels combine the long clean visual lines of mechanical lock with the ease and speed of installing exposed fastener panels. Available with strengthening ribs and striations, for aesthetic uniqueness and additional strength.